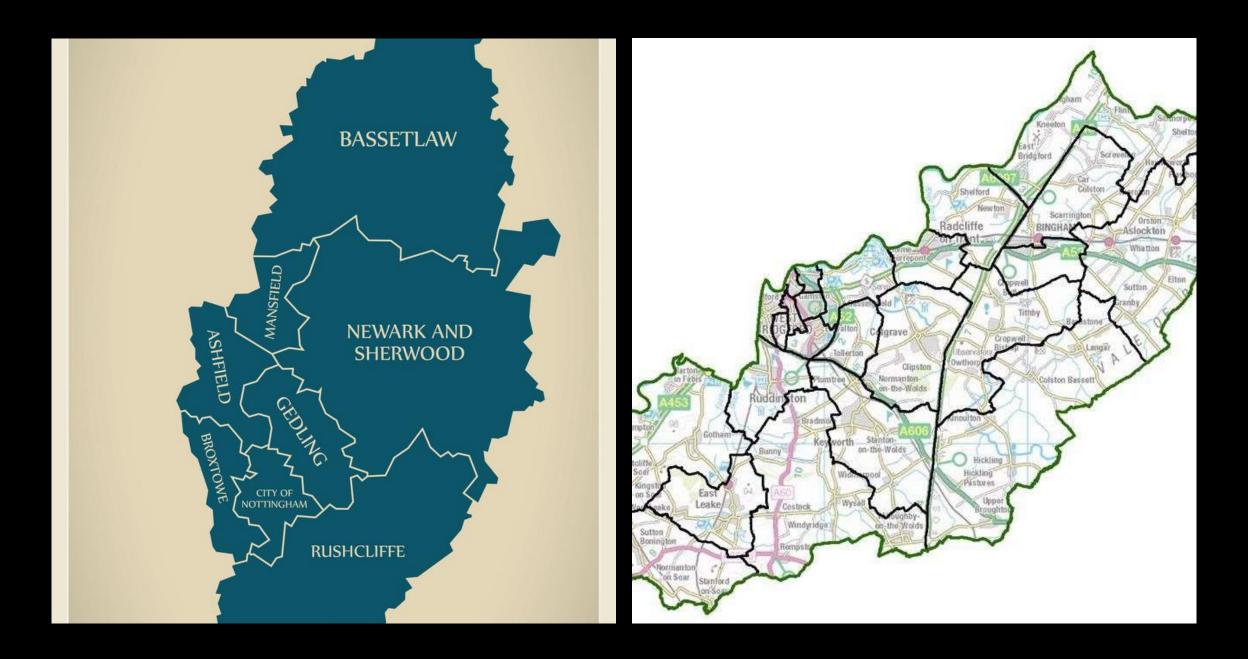

# Cllr Gareth Williams

Rushcliffe Borough Council and Bingham Town Council

### Different Levels of Council

| Nottinghamshire County |  |
|------------------------|--|
| Council                |  |

Education

Transport

Fire & Public Safety

Social Care

Libraries

Waste Management

#### Rushcliffe Borough Council

**Rubbish Collection** 

Recycling

Council Tax Collections

Housing

Planning Applications

Environmental Health

Licensing

#### **Bingham Town Council**

Allotments

Cemetery

Playgrounds

Summer and Christmas Fair

Butt Field and Wynhill